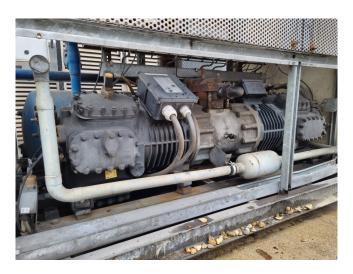

## Used Copeland 8DH6-500X-AWM/D(x2)

Used Copeland 8DH6-500X-AWM/D(x2) semi-hermetic reciprocating compressor. Complete with 390 ltr liquid receiver, pressure switches and electrical cabinet.

\*Why choose for HOSBV? We are not only the largest used refrigeration specialist in Europe, but also, we deliver all equipment including an extensive test, warranty and industrial cleaning. \*Optional we can also perform a new paint job and arrange the logistics.

### **Specifications**

| Brand                    | Copeland            |
|--------------------------|---------------------|
| Туре                     | 8DH6-500X-AWM/D(x2) |
| Refrigerant              | Freon               |
| kW at 0°C/+40°C          | 248,2               |
| kW at -5°C/+40°C         | 203,1               |
| kW at -10°C/+40°C        | 164,3               |
| kW at -20°C/+40°C        | 103,3               |
| kW at -30°C/+40°C        | 59,8                |
| On steel base frame      | ✓                   |
| Pressure safety switches | /                   |
| Hp/Lp/Op                 |                     |
| Pressure gauges          | /                   |
| Hp/Lp/Op                 |                     |
| Liquid receiver          | ✓                   |
| Liquid receiver ltr.     | 390                 |
| m3 / h                   | 302                 |
| Package / Rack           | ✓                   |
| Sizes                    | 2600x1500x1460 mm   |
|                          | (LxWxH)             |
| Stock                    | 1                   |