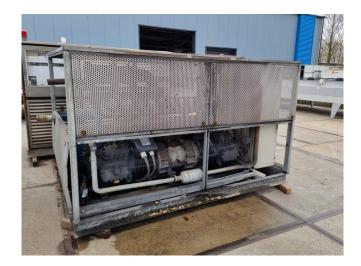

## Used Copeland 8DH6-500X-AWM/D(x2)

Used Copeland 8DH6-500X-AWM/D(x2) semi-hermetic reciprocating compressor. Complete with 390 ltr liquid receiver, pressure switches and electrical cabinet.

\*Why choose for HOSBV? We are not only the largest used refrigeration specialist in Europe, but also, we deliver all equipment including an extensive test, warranty and industrial cleaning. \*Optional we can also perform a new paint job and arrange the logistics.