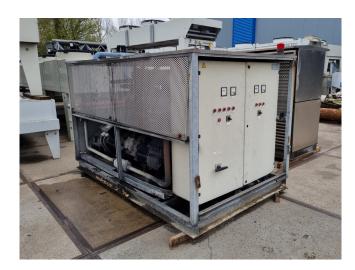

## Used Copeland 8DH6-500X-AWM/D(x2)

Used Copeland 8DH6-500X-AWM/D(x2) semi-hermetic reciprocating compressor. Complete with 390 ltr liquid receiver, pressure switches and electrical cabinet.

\*Why choose for HOSBV? We are not only the largest used refrigeration specialist in Europe, but also, we deliver all equipment including an extensive test, warranty and industrial cleaning. \*Optional we can also perform a new paint job and arrange the logistics.