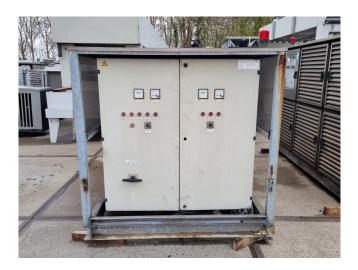

## Used Copeland 8DH6-500X-AWM/D(x2)

Used Copeland 8DH6-500X-AWM/D(x2) semi-hermetic reciprocating compressor. Complete with 390 ltr liquid receiver, pressure switches and electrical cabinet.

\*Why choose for HOSBV? We are not only the largest used refrigeration specialist in Europe, but also, we deliver all equipment including an extensive test, warranty and industrial cleaning. \*Optional we can also perform a new paint job and arrange the logistics.