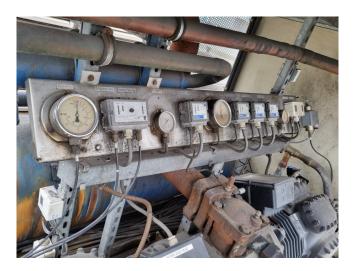

## Used Copeland 8DH6-500X-AWM/D(x2)

Used Copeland 8DH6-500X-AWM/D(x2) semi-hermetic reciprocating compressor. Complete with 390 ltr liquid receiver, pressure switches and electrical cabinet.

\*Why choose for HOSBV? We are not only the largest used refrigeration specialist in Europe, but also, we deliver all equipment including an extensive test, warranty and industrial cleaning. \*Optional we can also perform a new paint job and arrange the logistics.