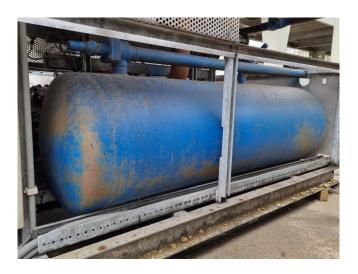

### **Specifications**

| Brand                    | Copeland            |
|--------------------------|---------------------|
| Туре                     | 8DH6-500X-AWM/D(x2) |
| Refrigerant              | Freon               |
| kW at 0°C/+40°C          | 248,2               |
| kW at -5°C/+40°C         | 203,1               |
| kW at -10°C/+40°C        | 164,3               |
| kW at -20°C/+40°C        | 103,3               |
| kW at -30°C/+40°C        | 59,8                |
| On steel base frame      | ✓                   |
| Pressure safety switches | /                   |
| Hp/Lp/Op                 |                     |
| Pressure gauges          | /                   |
| Hp/Lp/Op                 |                     |
| Liquid receiver          | ✓                   |
| Liquid receiver ltr.     | 390                 |
| m3 / h                   | 302                 |
| Package / Rack           | ✓                   |
| Sizes                    | 2600x1500x1460 mm   |
|                          | (LxWxH)             |
| Stock                    | 1                   |

## Used Copeland 8DH6-500X-AWM/D(x2)

Used Copeland 8DH6-500X-AWM/D(x2) semi-hermetic reciprocating compressor. Complete with 390 ltr liquid receiver, pressure switches and electrical cabinet.

\*Why choose for HOSBV? We are not only the largest used refrigeration specialist in Europe, but also, we deliver all equipment including an extensive test, warranty and industrial cleaning. \*Optional we can also perform a new paint job and arrange the logistics.