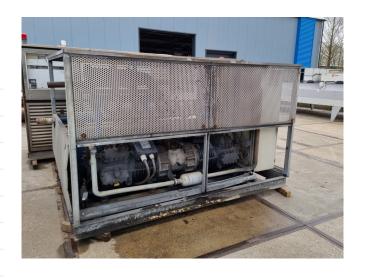

## Used Copeland 8DH6-500X-AWM/D(x2)

Used Copeland 8DH6-500X-AWM/D(x2) semi-hermetic reciprocating compressor. Complete with 390 ltr liquid receiver, pressure switches and electrical cabinet.

\*Why choose for HOSBV? We are not only the largest used refrigeration specialist in Europe, but also, we deliver all equipment including an extensive test, warranty and industrial cleaning. \*Optional we can also perform a new paint job and arrange the logistics.