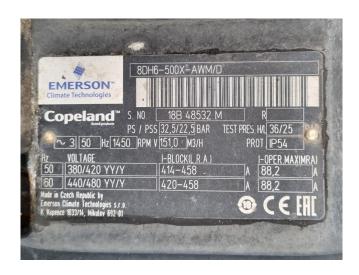

### Copeland 8DH6-500X-AWM/D(x2)

### **Specifications**

| Brand                    | Copeland            |
|--------------------------|---------------------|
| Туре                     | 8DH6-500X-AWM/D(x2) |
| Refrigerant              | Freon               |
| kW at 0°C/+40°C          | 248,2               |
| kW at -5°C/+40°C         | 203,1               |
| kW at -10°C/+40°C        | 164,3               |
| kW at -20°C/+40°C        | 103,3               |
| kW at -30°C/+40°C        | 59,8                |
| On steel base frame      | ✓                   |
| Pressure safety switches | /                   |
| Hp/Lp/Op                 |                     |
| Pressure gauges          | /                   |
| Hp/Lp/Op                 |                     |
| Liquid receiver          | ✓                   |
| Liquid receiver ltr.     | 390                 |
| m3 / h                   | 302                 |
| Package / Rack           | ✓                   |
| Sizes                    | 2600x1500x1460 mm   |
|                          | (LxWxH)             |
| Stock                    | 1                   |

## Used Copeland 8DH6-500X-AWM/D(x2)

Used Copeland 8DH6-500X-AWM/D(x2) semi-hermetic reciprocating compressor. Complete with 390 ltr liquid receiver, pressure switches and electrical cabinet.

\*Why choose for HOSBV? We are not only the largest used refrigeration specialist in Europe, but also, we deliver all equipment including an extensive test, warranty and industrial cleaning. \*Optional we can also perform a new paint job and arrange the logistics.