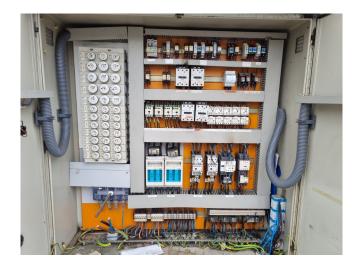

## Used Copeland 8DH6-500X-AWM/D(x2)

Used Copeland 8DH6-500X-AWM/D(x2) semi-hermetic reciprocating compressor. Complete with 390 ltr liquid receiver, pressure switches and electrical cabinet.

\*Why choose for HOSBV? We are not only the largest used refrigeration specialist in Europe, but also, we deliver all equipment including an extensive test, warranty and industrial cleaning. \*Optional we can also perform a new paint job and arrange the logistics.